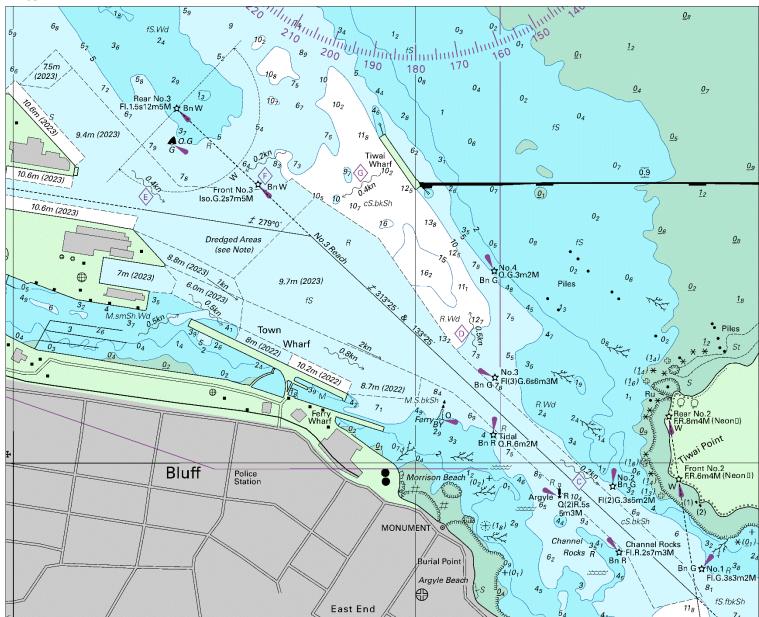

## 1. Chart NZ 6821 [ NE Oct 23 ]

Insert the accompanying block showing updates to Bluff Harbour, centred 46°35'.74S., 168°20'.92E.

on: