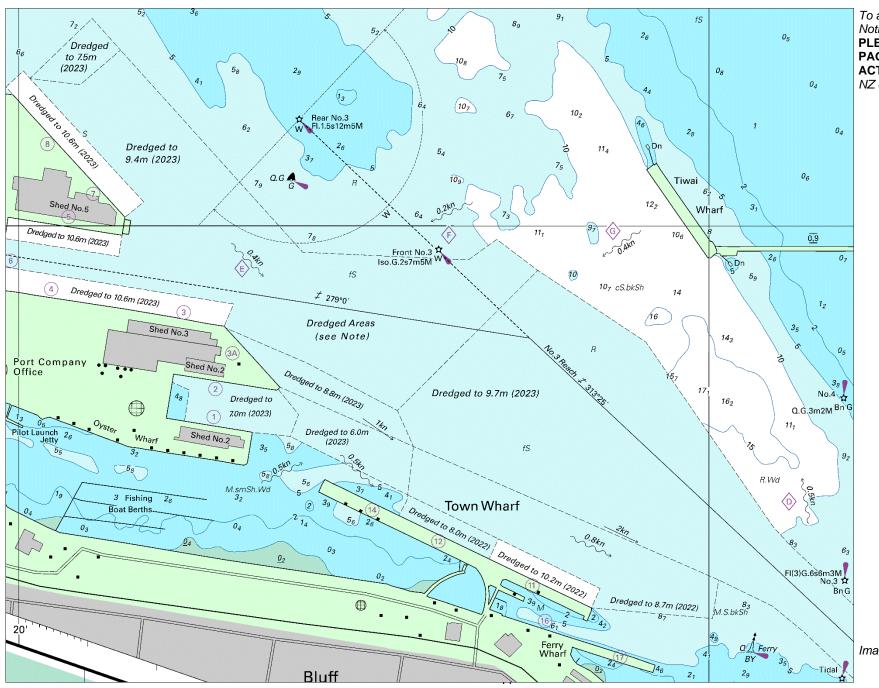

## 2. Chart NZ 6821 (plan, Port of Bluff) [ NE Oct 23 ]

Insert the accompanying block showing updates to Bluff Harbour, centred 46°35'.619S., 168°20'.595E.

on:

South Port NZ Ltd. HITS 6821/163